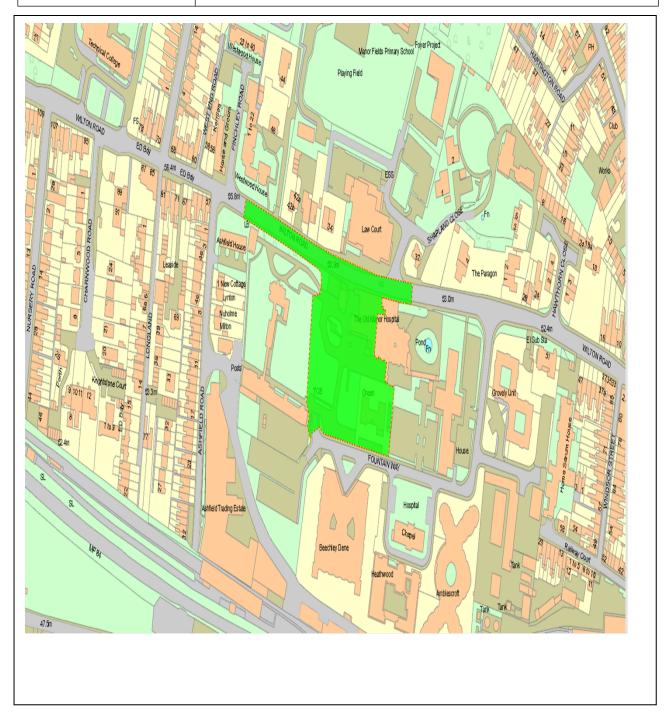

## Report No. 1

| Application Number | 15/09465/FUL                                                                                                                                                                                                                                                                                                                                                              |
|--------------------|---------------------------------------------------------------------------------------------------------------------------------------------------------------------------------------------------------------------------------------------------------------------------------------------------------------------------------------------------------------------------|
| Site Address       | Land Adjoining the Old Manor Hospital, Wilton Road, Salisbury,<br>Wiltshire, SP2 7EP                                                                                                                                                                                                                                                                                      |
| Proposal           | Demolition of Foxley Green, Porters Lodge and single storey rear<br>extensions to Finch House. Construction of 71 assisted living extra<br>care units (C2 use class) with associated communal facilities, bin<br>stores and landscaping. Construction of new convenience store.<br>Construction of new vehicle entrance off Wilton Road and works to<br>boundary walling. |
| Case Officer       | Richard Hughes                                                                                                                                                                                                                                                                                                                                                            |